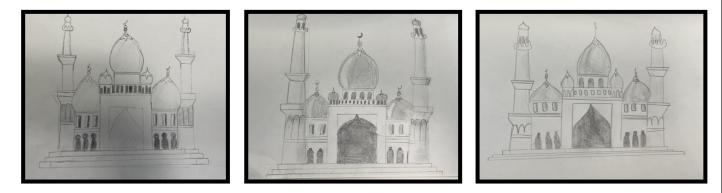

Base 3 focused on the religion of Islam. They had a go at creating some Islamic tiles with geometric, traditional patterns. Here are some examples:

Base 8 also explored Islam and sketched some pictures of a mosque...