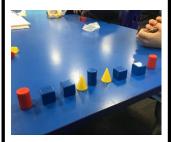

#### Maths

In maths we have been exploring 2-D and 3-D shapes. Children grouped shapes based on their colour and then property. They then created repeated and symmetrical patterns and are now learning how we can find fractions of a shape, object or a quantity.

Our Patterns