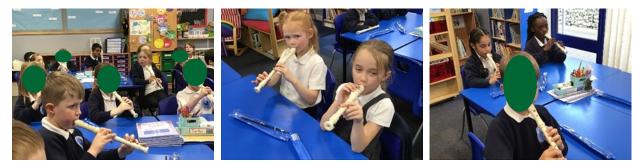

## This week in Dophins...

This week in music Dolphins continued their new unit "I wanna play in a band". Children are loving the rock genre of this unit, and have started learning to play the recorder to accompany the song. Children learnt the notes, F, G and C and took it in turns to play along side the track.