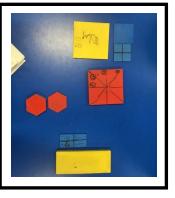

#### Maths

In maths we have been exploring 2-D and 3-D shapes. Children grouped shapes based on their colour and then property. They then created repeated and symmetrical patterns and are now learning how we can find fractions of a shape, object or a quantity.

Our Patterns