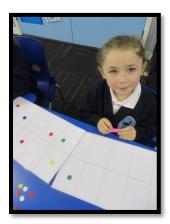

#### Maths

In maths we have been exploring 2-D and 3-D shapes. Children grouped shapes based on their colour and then property. They then created repeated and symmetrical patterns and are now learning how we can find fractions of a shape, object or a quantity.

Our Patterns