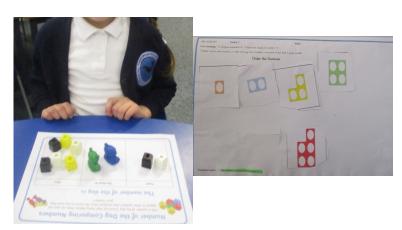

In Read Write Inc this week we have been learning our new sounds from set I.

In maths we have been focusing on the language more, less, fewer and the same as. and ordering numbers I-5. Our ten town number of the week is 8.