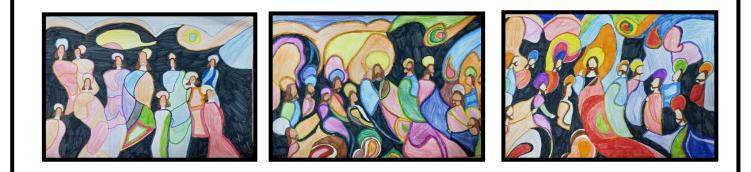

As part of our World Religion Day celebrations, across the school we have been creating some artwork inspired by different religions.

Each base was assigned a different religion and some artwork to have a go at recreating based on their allocated religion.

Base I and 2 had a go at creating some Christianity inspired pieces. They looked at the symbol of the cross created some art based on this. Here are some examples of artwork created by some students in Base 2:

Base 3 focused on the religion of Islam. They had a go at creating some Islamic tiles with geometric, traditional patterns. Here are some examples:

Base 8 also explored Islam and sketched some pictures of a mosque...

Finally, Base 9 explored recreating a modern interpretation of 'The Last Supper' a famous painting taken from a Christian story.