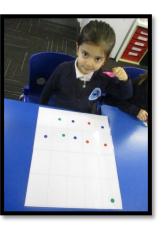

#### Maths

In maths we have been exploring 2-D and 3-D shapes. Children grouped shapes based on their colour and then property. They then created repeated and symmetrical patterns and are now learning how we can find fractions of a shape, object or a quantity.

Our Patterns