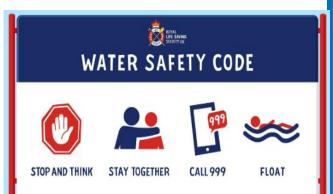

#### WATER SAFETY

SAS crew delivered water safety assemblies this week as part of our GOLD award accreditation. They were fabulous and they have written a piece for the newsletter. Thank-you SAS crew for two brilliant assemblies.

During this week, Teagues Bridge have been working towards achieving The Water Safety Accreditation Award.

Recently, S.A.S. (safe and secure) crew have been planning activities on water safety for KSI, EYFS and KS2. The first activity was a quiz inside their classes to have a better understanding on their prior learning of this topic. Our latest activity, was separate assemblies for the two key-stages.

The assemblies where full of information such as :

- ~ How to react if in danger around water.
- ~ Safety equipment and how to use it
- ~ The water safety code
- Not going on frozen ponds/lakes

We are currently planning workshops,

and many more activities for the next few weeks.

This is our big focus for the year, we are aiming for the gold award! Thank you, Teagues Bridge SAS crew.

Written by: Amara, Lucas, Isabella, Natalia and the rest of S.A.S Crew.