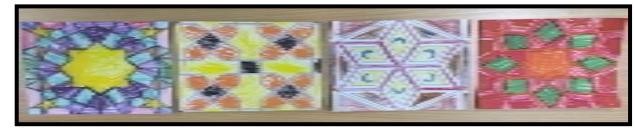

As part of our World Religion Day celebrations, across the school we have been creating some artwork inspired by different religions.

Each base was assigned a different religion and some artwork to have a go at recreating based on their allocated religion.

Base 3 focused on the religion of Islam. They had a go at creating some Islamic tiles with geometric, traditional patterns. Here are some examples:

Base 8 also explored Islam and sketched some pictures of a mosque...