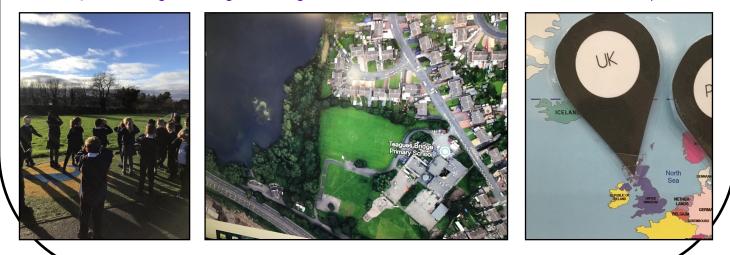

#### Geography:

We reactivated our prior learning and touched upon some new knowledge ready for our new topic this term. The children looked at finding human and physical features around us, found Teagues Bridge on Google Earth and located the UK on our World map.