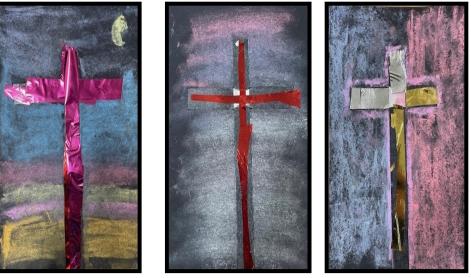

As part of our World Religion Day celebrations, across the school we have been creating some artwork inspired by different religions.

Each base was assigned a different religion and some artwork to have a go at recreating based on their allocated religion.

Base I and 2 had a go at creating some Christianity inspired pieces. They looked at the symbol of the cross created some art based on this. Here are some examples of artwork created by some students in Base 2: